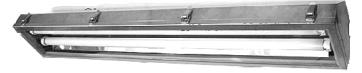

# FLUORESCENT INDUSTRIAL LIGHTING FIXTURES ENCLOSED AND GASKETED (VAPORTIGHT)

Type : FWF

Lamp: Fluorescent 18 / 36w.Socket G13

Ballast : Rabit - Start 20,40w. or Electronic 18,36w. Enclosure entry holes : Direct entry 2 x 1/2" NPT.

Power factor cos : P.F.  $\geq$  0.95

Protection class for UL. : Class I, Divition2 Group.C,D

#### **FWF 240 EB**