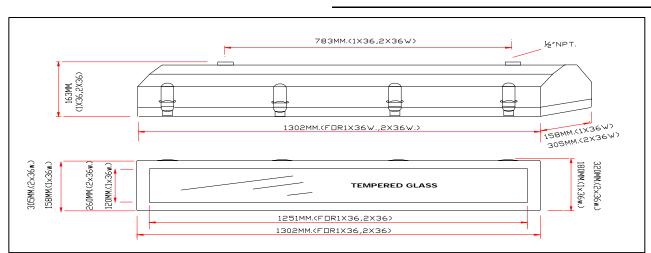

## Technical data

Type of Protection: Ex nd IIA T6

Conforming to : Standards IEC 60079-15

Marking for test : Ex II2G

Degree of Protection: IP65 IEC 60529

Ambient Temp. (Ta) : -20° C to+50° C

Rated Voltage : 220-240V.AC. 50/60Hz.

Type : FWF

Lamp: Fluorescent 18 / 36w.Socket G13

Ballast : Rabit - Start 20,40w. or Electronic 18,36w. Enclosure entry holes : Direct entry 2 x 1/2" NPT.

Power factor cos : P.F.  $\geq$  0.95

Protection class for UL. : Class I, Divition2 Group.C,D

Class II, Divition 2 Groups.E,F,G

Class III

Protection class for IEC: Zone 2

Options : Fixture hangle box 2 way 2x1/2" (for pendant type)

Stopping plug 1x1/2" and Ceilling Saddle 1x1/2"

Transparent cover : Heat tempered glass

### Standard Materials:

- Reflector Anodized aluminum
- Glass Heat tempered
- Body Stainless steel
- Body Sheet Chomium plated